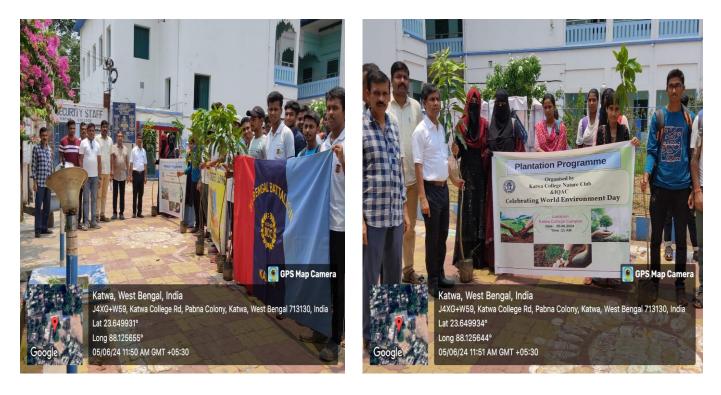

#### Landscaping Initiatives:

- Organizing annual tree plantation drives.
- Encouraging students to hold tree planting events.
- Encouraging students to appreciate the plantation garden & nurture it.

#### And through annual observances such as-

. World Environment Day(5<sup>th</sup> June).

.Earth Day(22<sup>nd</sup> April).

.No "Tobacco" Day{31<sup>st</sup> May].

.No Single –use Plastic Week/ Day (3<sup>rd</sup> July).