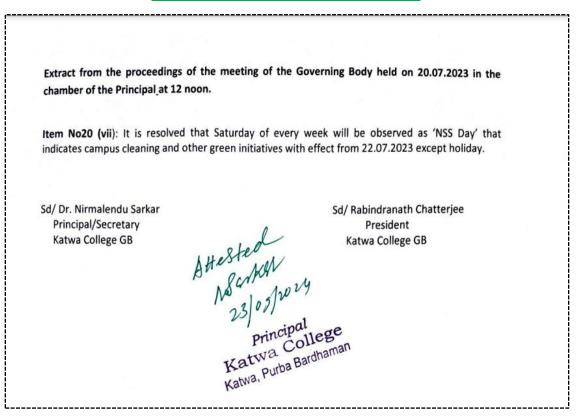

Extrct from the proceedings of the meeting of the G.B. for observing NSS Day on Saturday of every week with effct from 22.07.23 except holiday.

1/10/2024

Signature of the IOAC Coordinator Coordinator IQAC Katwa College