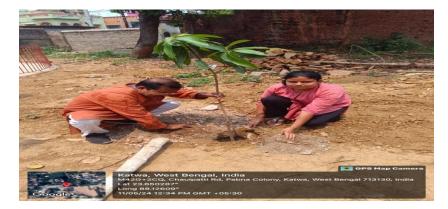

#### Landscaping Initiatives:

- Organizing annual tree plantation drives.
- Encouraging students to hold tree planting events.
- Encouraging students to appreciate the plantation garden & nurture it.