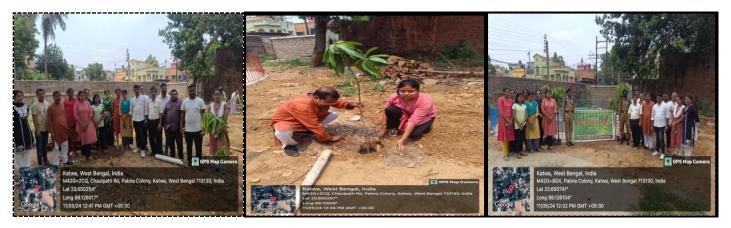

#### Landscaping Initiatives:

- Organizing annual tree plantation drives.
- Encouraging students to hold tree planting events.
- Encouraging students to appreciate the plantation garden & nurture it.

.Campus Cleaning Day.

. Tree Plantation Drive.

.No Vehicle Day( 2<sup>nd</sup> Thursday of Every Month).

110/2024

Signature of the IOAC Coordinator Coordinator IQAC Katwa College

ABaskar 01/10/2024

Signature of the Principal