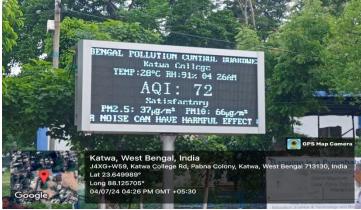

**Glimpses of Green Campus Initiatives** 

Noise Monitoring System in the Campus

01/10/2024

Signature of the IOAC Coordinator Coordinator IQAC Katwa College

1895K92 01/10/2024

Signature of the Principal

(AffiliatedtotheUniversityofBurdwan) Principal's Office, P.O.:Katwa,Dist.:PurbaBardhaman,WestBengal,PIN:713130,India. Mobile: +918101078393