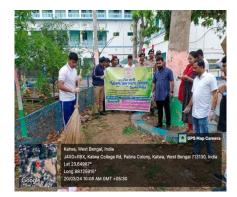

**Glimpses of Green Campus Initiatives** 

Noise Monitoring System in the Campus

01/10/2024

Signature of the IOAC Coordinator Coordinator IQAC Katwa College

1895K92 01/10/2024

Signature of the Principal

(AffiliatedtotheUniversityofBurdwan) Principal's Office, P.O.:Katwa,Dist.:PurbaBardhaman,WestBengal,PIN:713130,India. Mobile: +918101078393