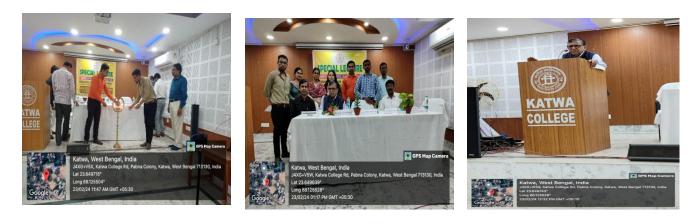

### **1. Name of Programme**: Special Lecture.

Date of the Programme, Venue & Time:

Date: 23.02.2024

Venue: Katwa College Auditorium Hall

Time: 11:30 A.M.

#### **Organizing Committee:**

Katwa College Nature Club in association with Katwa Municipality.