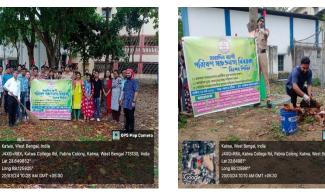

**Glimpses of Green Campus Initiatives** 

Noise Monitoring System in the Campus

01/10/2024

Signature of the IOAC Coordinator Coordinator IQAC Katwa College

1895K92 01/10/2024

Signature of the Principal

(AffiliatedtotheUniversityofBurdwan) Principal's Office, P.O.:Katwa,Dist.:PurbaBardhaman,WestBengal,PIN:713130,India. Mobile: +918101078393