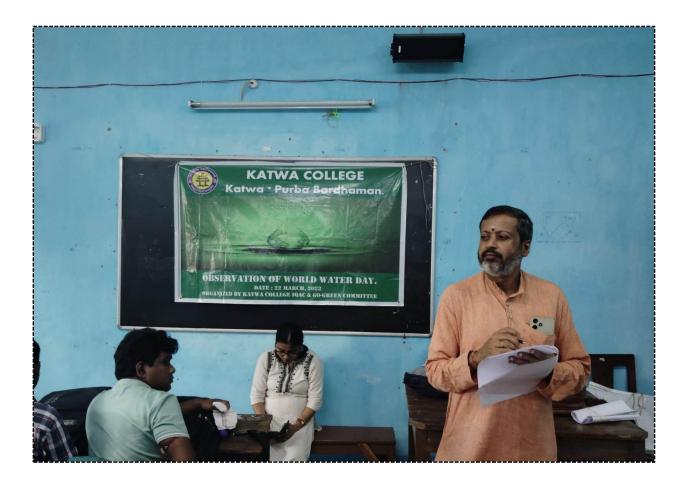

### **1. Name of Programme**: Special Lecture.

#### Notice of the Programme.

01/10/2024

Signature of the IOAC Coordinator Coordinator IQAC Katwa College

ABGSK92 01/10/2024

Signature of the Principal

(AffiliatedtotheUniversityofBurdwan) Principal's Office, P.O.:Katwa,Dist.:PurbaBardhaman,WestBengal,PIN:713130,India. Mobile: +918101078393 ॥विद्यया विन्दतेऽमृतम्॥

Date of the Programme, Venue & Time:

Date: 23.02.2024

Venue: Katwa College Auditorium Hall

Time: 11:30 A.M.

#### **Organizing Committee:**

Katwa College Nature Club in association with Katwa Municipality.