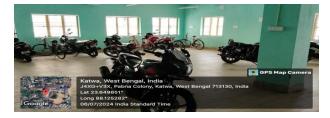

#### 2. Use of Bicycles / Battery powered vehicles:

All stakeholders generally prefer bicycles or electric powered scooty as their mode of transport to maintain environment friendly campus.

Bicycles /Battery powered vehicles at cycle stand