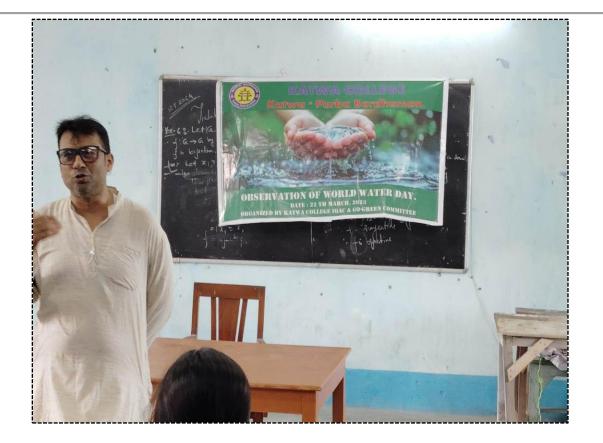

### **1. Name of Programme**: Special Lecture.

#### Notice of the Programme.

01/10/2024

Signature of the IOAC Coordinator Coordinator IQAC Katwa College

ABGSK92 01/10/2024

Signature of the Principal

(AffiliatedtotheUniversityofBurdwan) Principal's Office, P.O.:Katwa,Dist.:PurbaBardhaman,WestBengal,PIN:713130,India. Mobile: +918101078393 ॥विद्यया विन्दतेऽमृतम्॥

Date of the Programme, Venue & Time:

Date: 23.02.2024

Venue: Katwa College Auditorium Hall

Time: 11:30 A.M.

#### **Organizing Committee:**

Katwa College Nature Club in association with Katwa Municipality.